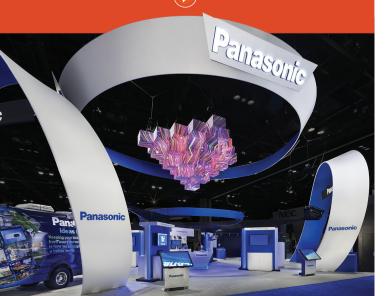

## DYNAMIC. TRANSFORMATIVE. UNFORGETTABLE.

Moss's new PROJECTION MAPPING lets you create the ultimate engaging experience with multisensory appeal and cutting-edge vibrancy.

Whether a project requires a single projector or an array of projectors, Moss brings its technical skill, reliability and collaborative spirit to the full range of inline and island exhibits, high-profile brand activations, massive stage productions and bold museum environments.