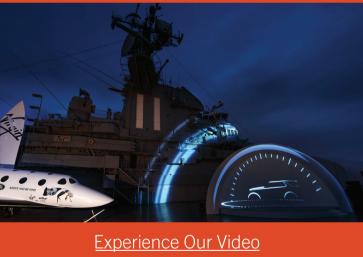

## DYNAMIC. TRANSFORMATIVE. UNFORGETTABLE.

Moss's new PROJECTION MAPPING lets you create the ultimate engaging experience with multisensory appeal and cutting-edge vibrancy.

Whether a project requires a single projector or an array of projectors, Moss brings its technical skill, reliability and collaborative spirit to the full range of inline and island exhibits, high-profile brand activations, massive stage productions and bold museum environments.